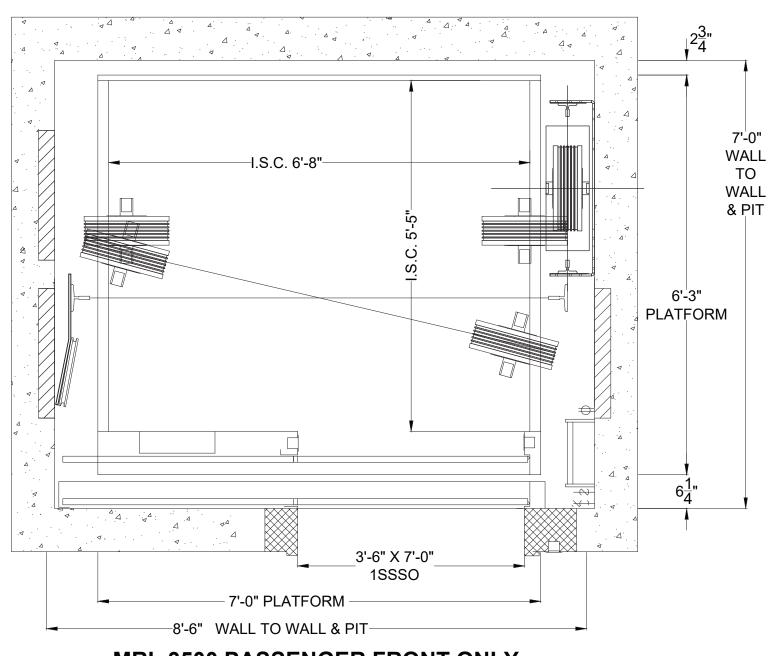

## MRL 3500 PASSENGER FRONT ONLY BUILDING SUPPORTED

DIMENSIONS SHOWN ARE FOR SEISMIC ZONE 0, ADD 2" ON EACH SIDE FOR ZONE 2 OR GREATER

| FOR ZONE 2 OR GREATER |      |    |           |                                                                                                 |               |              |  |
|-----------------------|------|----|-----------|-------------------------------------------------------------------------------------------------|---------------|--------------|--|
|                       |      |    |           | ALLIANCE 237 OREGON ST MERCERSBURG, PA 17236 P: 888-960-5596 ELEVATOR SOLUTIONS F: 717-498-0099 |               |              |  |
|                       |      |    |           | PROJECT:                                                                                        | PROJECT:      |              |  |
|                       |      |    |           |                                                                                                 |               |              |  |
|                       |      |    |           | LOCATION:                                                                                       |               |              |  |
|                       |      |    |           | DRAWN BY :                                                                                      | DATE :        | SCALE: NOTED |  |
| NO.                   | DATE | BY | REVISIONS | CONTRACT:                                                                                       | DEI PROJECT : | SHEET: OF    |  |
|                       |      |    |           |                                                                                                 |               |              |  |