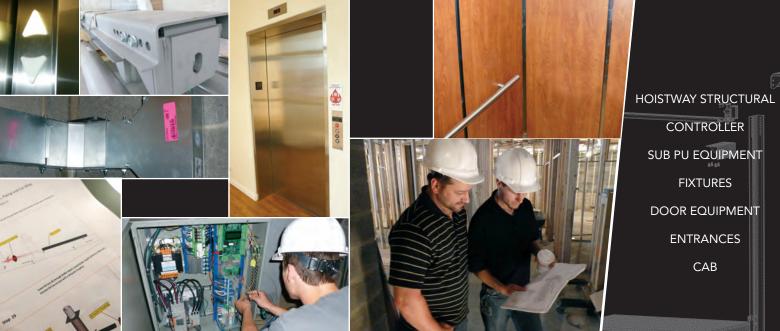

#### **ADVANTAGE HYDRAULIC ELEVATOR**

The Advantage Hydraulic Elevator Package has been rigorously tested, not just in laboratory typesettings, but in real hoist ways all over the Mid Atlantic. AES has harnessed knowledge, once known as tribal, of seasoned mechanics to deliver a trouble-free installation. We have engineered time saving features such as: detailed work instructions, pit templates, plug and play traveler and top of car harnesses and a pre-hung door operator to name a few. AES offers capacities from 2100 lbs. through 4500 lbs, with a number of pre-engineered options to allow customer flexibility.